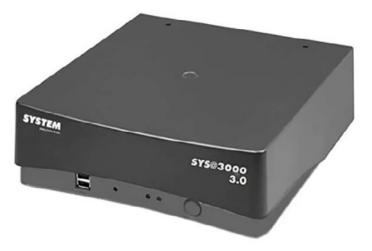

## SYS@3000 3.0

THE CENTRAL UNIT COMBINING STYLE AND PERFORMANCE

The central unit **SYS@3000 3.0**, is the solution in terms of style and power for the Food Organized Supply and No Food and also the franchise stores.

The small size and design make it suitable for checkout counters of all sizes and models.

The Industry Standard guarantees high quality performance and functional reliability over time.

Upgradability and maximum connectivity, allow the addition of different management devices (display, keyboards, touch) and communication (alert service opening cash register or communication with operator, etc.) for maximum customization and management flexibility.

## SYS@3000 3.0

THE CENTRAL UNIT COMBINING STYLE AND PERFORMANCE